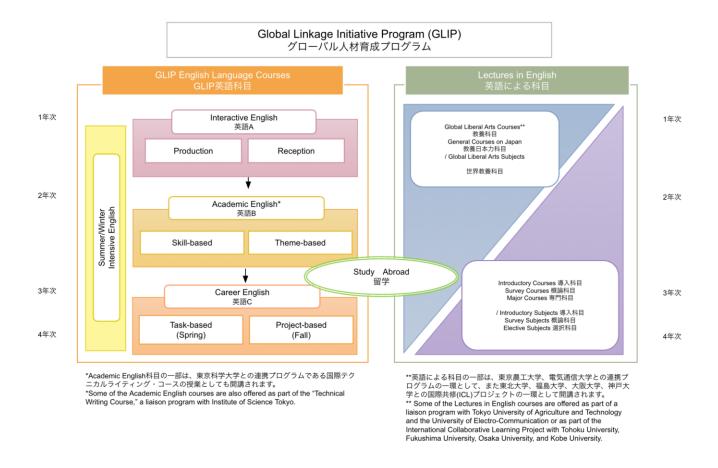

GLIP is composed of two groups of subjects: GLIP English Language Courses and Lectures in English. While GLIP English Language Courses aim to improve students' English language skills, Lectures in English invite students to use English to learn about topics in various academic fields. These are elective courses whose credits can be used to fulfill the requirements for graduation.

# **GLIP English Courses**

GLIP English Courses are designed to improve students' practical ability in English. They are composed of Interactive English, Academic English, and Career English. These subjects enable students to study English according to their levels and needs. They prepare students for studying abroad, enrolling in graduate school, and using English in business contexts. In addition, integrated language skills classes are offered as Summer/Winter Intensive English (SIE/WIE) courses during the Summer/Winter Quarters.

## Lectures in English

Lectures in English invite students to use English to learn about topics in various academic fields.

#### Various fields of study

Lectures in English are offered in courses on various topics, which correspond to the fields of study covered in the School of Language and Culture Studies, the School of International and Area Studies, and the School of Japan Studies.

#### Lectures at different levels

Lectures in English consist of several different levels and are offered as: Liberal Arts Courses, Introductory Courses, Survey Courses, and Major Courses. Some of them are restricted to students in the second or third year and above.