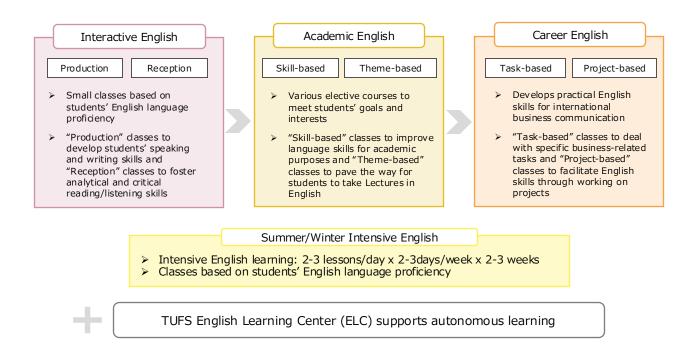

# **GLIP English Courses**

GLIP English Courses are designed to improve students' practical ability in English. They are composed of Interactive English, Academic English, and Career English. These subjects enable students to study English according to their levels and needs. They prepare students for studying abroad, enrolling in graduate school, and using English in business contexts. In addition, integrated language skills classes are offered as Summer/Winter Intensive English (SIE/WIE) courses during the Summer/Winter Quarters.