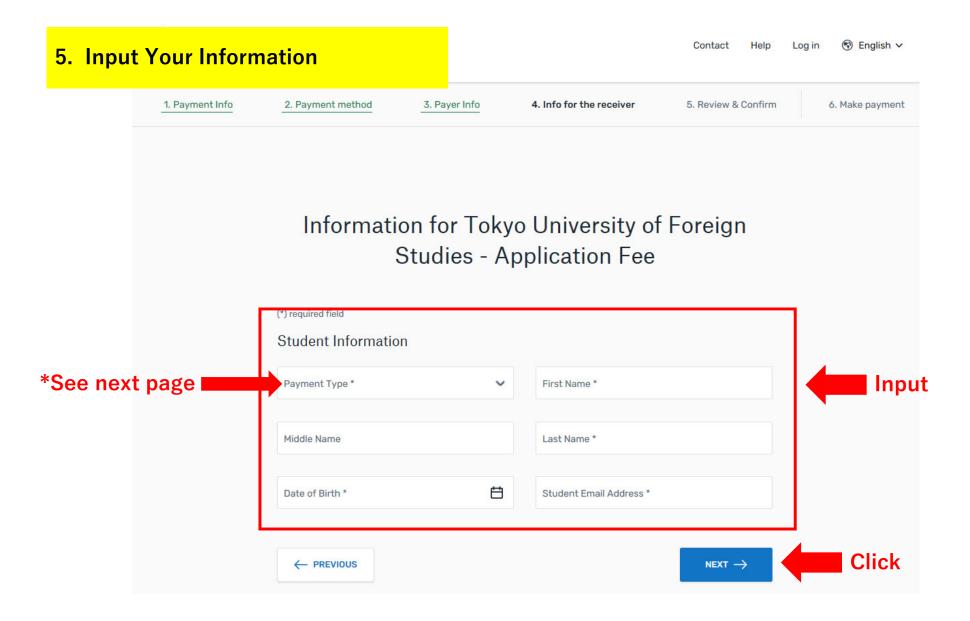

## 4. Input Payer information

| ormation                          |                                                                                                                                                                              | 3. Payer Info             | 4. Into for t | ne receiver  | 5. Review & Confirm | 6. Make payment |       |  |
|-----------------------------------|------------------------------------------------------------------------------------------------------------------------------------------------------------------------------|---------------------------|---------------|--------------|---------------------|-----------------|-------|--|
|                                   |                                                                                                                                                                              | Payer in                  | format        | ion          |                     |                 |       |  |
|                                   | 1 Please provide                                                                                                                                                             | _                         |               |              |                     |                 |       |  |
|                                   | (*) required field                                                                                                                                                           | equired field             |               |              |                     |                 |       |  |
| Email *  Middle name  Address 1 * |                                                                                                                                                                              | First name *              |               |              |                     |                 |       |  |
|                                   |                                                                                                                                                                              |                           | Family name * |              |                     |                 | Input |  |
|                                   |                                                                                                                                                                              |                           | Address 2     |              |                     |                 |       |  |
|                                   |                                                                                                                                                                              | State / Province / Region |               |              |                     |                 |       |  |
|                                   | Zip code / Postal Code                                                                                                                                                       |                           | ~             | Phone number | •                   |                 |       |  |
|                                   | Receive text notifications on your payment status                                                                                                                            |                           |               |              |                     |                 |       |  |
|                                   | I would like to receive emails from Flywire about future discounts, promotions and offers  I have read, understand, and agree to the Flywire Terms of Use and Privacy Policy |                           |               |              |                     |                 |       |  |
|                                   | ← PREVIOUS                                                                                                                                                                   |                           |               |              | NEXT $ ightarrow$   | Clic            | :k    |  |