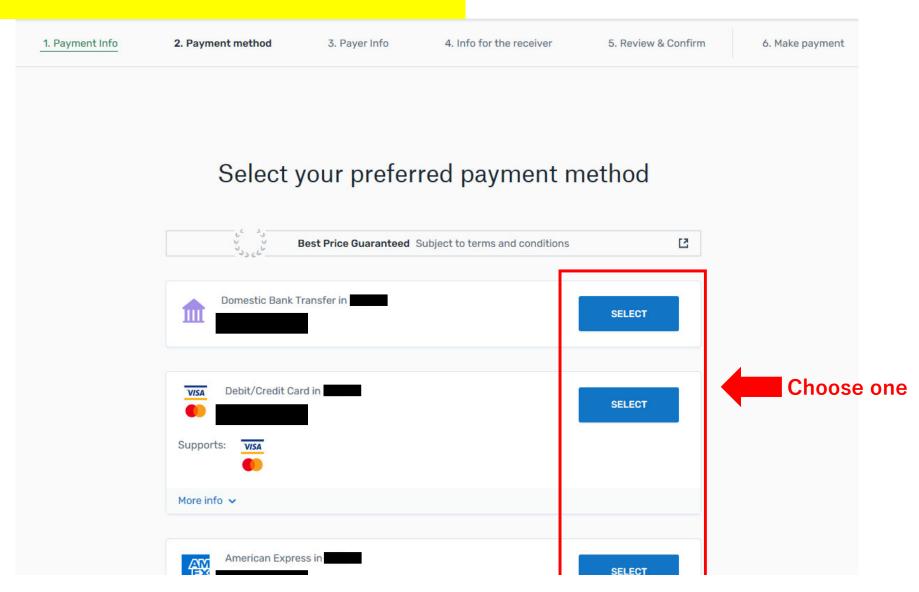

| START YOUR PAYMENT | Click |
| Tokyo University | y of Foreign Studies - Tuition fee and other                                                                           | START YOUR PAYMENT |       |

#### 2. Proceed as follows:

1. Payment Info 2. Payment method 3. Payer Info 4. Info for the receiver 6. Make payment 5. Review & Confirm Your payment The payment will come from Tokyo University of Foreign Studies - Application Fee receives **2**Input 1 Select Country or region \* Amount \* 17,000 "17000" Amount will be formatted in the destination currency, in this case Japanese Yen. i.e. 10,000 for ten thousand JPY. **3Click**  $NEXT \rightarrow$ 

Contact

Help

Log in

English 
 ✓

## 3. Select your preferred payment method



Log in

Contact



## 4. Input Payer information

| ormation                          |                                                                                                                                                                              | 3. Payer Info             | 4. Into for t | ne receiver  | 5. Review & Confirm | 6. Make payment |       |  |
|-----------------------------------|------------------------------------------------------------------------------------------------------------------------------------------------------------------------------|---------------------------|---------------|--------------|---------------------|-----------------|-------|--|
|                                   |