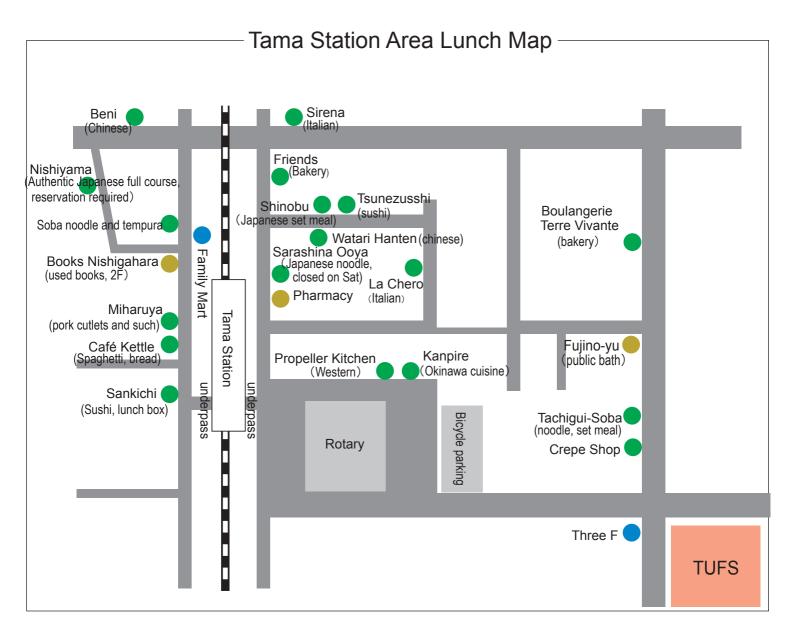

## On campus

Student Cooperative Restaurant and Special Restaurant: closed on Sat and Sun

Tama Station Area

La Chero: Italian, closed on Mon, 042-364-2188

Sirena: Italian, closed on Sun and 3rd Mon, 042-356-0999

Kanpire: Okinawa cuisine, open 7 days a week, 042-367-0988

Propeller Kitchen: western, closed on Sun, 042-364-1222

♦ Tobitakyu Station Area

(Inside Pocket Garden next to the Ajinomoto Studium) \*15 minute walk from TUFS