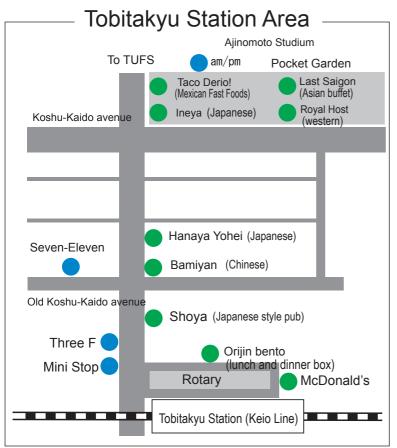

Kanpire: Okinawa cuisine, open 7 days a week, 042-367-0988

Propeller Kitchen: western, closed on Sun, 042-364-1222

♦ Tobitakyu Station Area

(Inside Pocket Garden next to the Ajinomoto Studium) \*15 minute walk from TUFS

Royal Host: western, open 7 days a week, 0424-90-1082 Ineya: Japanese, open 7 days a week, 0424-90-0553 Last Saigon: Asian buffet, open 7 days a week 0424-90-6811 Taco Derio!: Mexican fast foods, closed on Mon,

0424-86-4250

Place of eating Convenience store Other

Last updated on June 2006