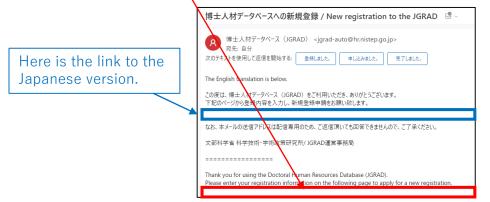

③Click on the URL in the email you received

④Please fill in the required information and proceed with registration.

 $\$ There is a section to register the assistance you have received.

★If you are a graduate of TUFS, please enter your {Career (Education)}{Career (Employment)} information from "Profile" on the JGRAD top page.