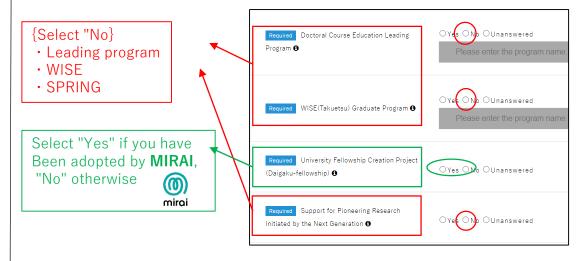

③Click on the URL in the email you received

④Please fill in the required information and proceed with registration.

 $\$ There is a section to register the assistance you have received.

★If you are a graduate of TUFS, please enter your {Career (Education)}{Career (Employment)} information from "Profile" on the JGRAD top page.