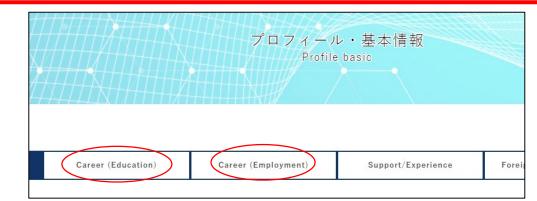

③Click on the URL in the email you received

④Please fill in the required information and proceed with registration.

 $\$ There is a section to register the assistance you have received.

★If you are a graduate of TUFS, please enter your {Career (Education)}{Career (Employment)} information from "Profile" on the JGRAD top page.